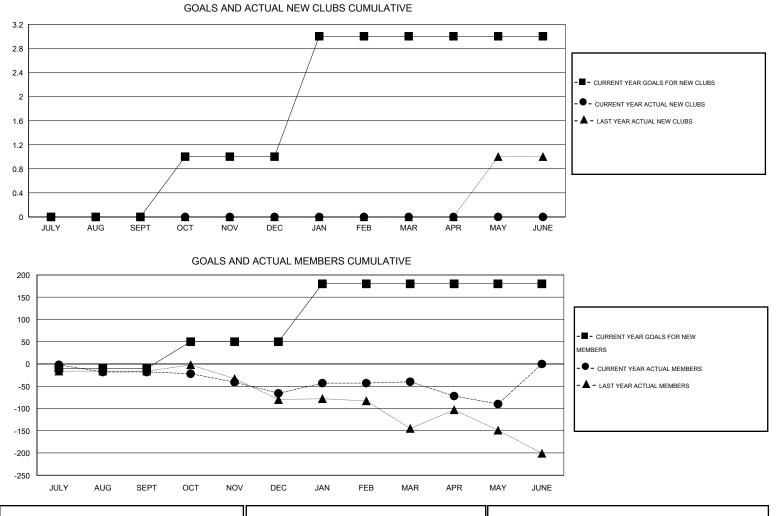

## GMT: Elisabeth Haderer

| Clubs                       |                  |                  |                  |                  | Members                     |                    |                                     |                    |                  |  |
|-----------------------------|------------------|------------------|------------------|------------------|-----------------------------|--------------------|-------------------------------------|--------------------|------------------|--|
|                             | RESUL            | TS FOR 2014-2015 | i                |                  | RESULTS FOR 2014-2015       |                    |                                     |                    |                  |  |
| QUARTER                     | NEW CLUB<br>GOAL | NEW CLUBS        | DROPPED<br>CLUBS | NET<br>GAIN/LOSS | QUARTER                     | NEW MEMBER<br>GOAL | CHARTER AND<br>NEW MEMBERS<br>ADDED | DROPPED<br>MEMBERS | NET<br>GAIN/LOSS |  |
| JULY/AUG/SEPT               | 0                | 0                | 1                | -1               | JULY/AUG/SEPT               | -10                | 1                                   | 19                 | -18              |  |
| OCT/NOV/DEC                 | 1                | 0                | 1                | -1               | OCT/NOV/DEC                 | 60                 | 9                                   | 57                 | -48              |  |
| JAN/FEB/MAR<br>APR/MAY/JUNE | 0                | 0<br>0           | 0<br>1           | 0<br>-1          | JAN/FEB/MAR<br>APR/MAY/JUNE | 130<br>0           | 30<br>15                            | 4<br>65            | 26<br>-50        |  |